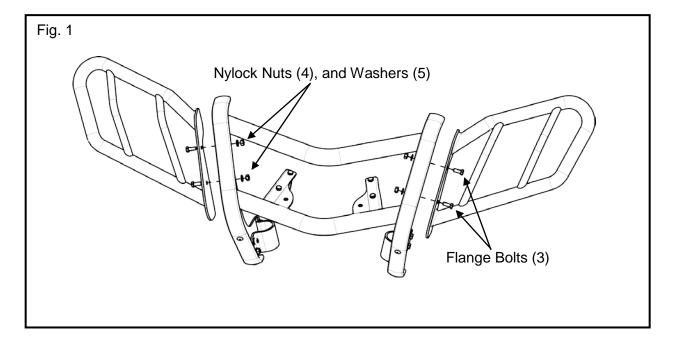

## **INSTALLATION:**

- 1. Locate the right hand side headlight guard (1) and fit it to the heavy duty brush guard as shown in (Fig. 1) using the flange bolts (3), washers (5), and the nylock nuts (4).
- 2. Repeat the step above for the left hand side headlight guard and torque all nylock nuts to 25 Nm (2.5 m kg, 18 ft lb).