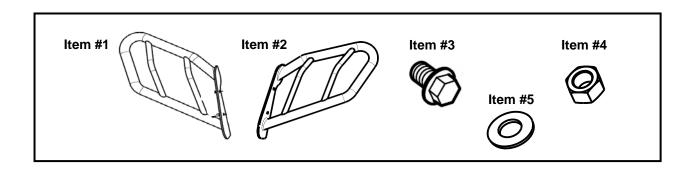

#### **PARTS LIST:**

| Item # | Part Number  | Description                   | Qty |
|--------|--------------|-------------------------------|-----|
|        | 1XD-F84L0-T0 | Headlight Brush Guards        |     |
| 1      | *            | Right Side Headlight Guard    | 1   |
| 2      | *            | Left Side Headlight Guard     | 1   |
| 3      | *            | Flange Bolt M8 x 1.25 x 20 mm | 4   |
| 4      | *            | Nylock Nut                    | 4   |
| 5      | *            | Washer                        | 4   |

<sup>\*</sup> Part supplied with kit only and not available separately.